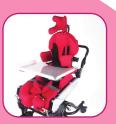

### Your multi positioning device

The Baffin Trio is here to revolutionise sitting and standing by combining the two functions into the one product.

The Baffin Trio consists of a seat, back support with the 2nd spine, side supports, footrests, head support, knee pads, hip belts, a vest, an activity table, and the moveable base.

## Your multi positioning device

The Baffin features a built in spine system which can move and twist to mimic an actual spine. This means that the baffin can be adjusted and custom moulded to fit the users body shape perfectly.

Thanks to the innovative built-in spine, side supports and pelvis correction, Baffin is a perfect device for positioning. Thanks to its simplicity, it can be used at rehabilitation centres and at home to continue the therapy. Spinal support along the whole back line helps to reduce pressure on a single vertebra. Baffin helps establishes a correct sitting position.