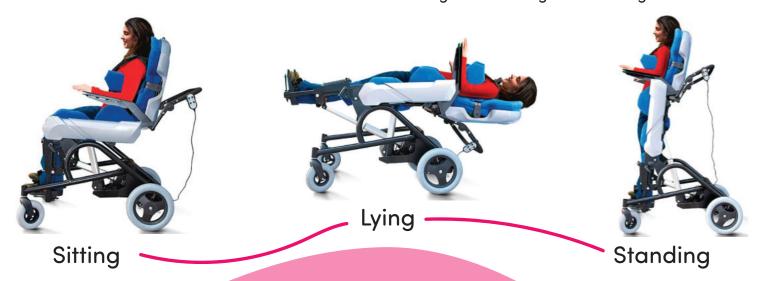

## **Key features**

- Very large adjustment range one device can accommodate a child with a height of 135 cm and an adult up to 170 cm
- Great possibilities of passive posture correction in the sitting, standing and lying position
- The possibility of setting intermediate positions in order to obtain the greatest comfort for the patient
- the possibility of standing from any position sitting, lying and intermediate positions
- A system of removable pads, hip supports and armrests that facilitate the transfer of the patient to the device
- Intuitive and friendly remote contro