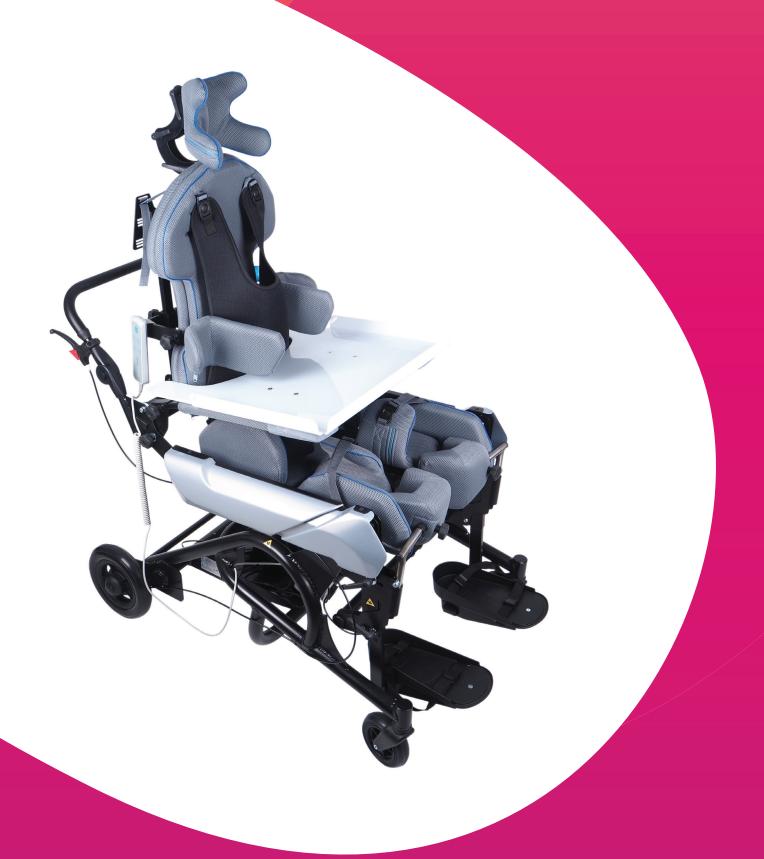

### Your multi positioning device

The Baffin Trio is here to revolutionise sitting and standing by combining the two functions into the one product.

The Baffin Trio consists of a seat, back support with the 2nd spine, side supports, footrests, head support, knee pads, hip belts, a vest, an activity table, and the moveable base.

## Your multi positioning device

The Baffin features a built in spine system which can move and twist to mimic an actual spine. This means that the baffin can be adjusted and custom moulded to fit the users body shape perfectly.

## **Key features**

- Very large adjustment range one device can accommodate a child with a height of 135 cm and an adult up to 170 cm
- Great possibilities of passive posture correction in the sitting, standing and lying position
- The possibility of setting intermediate positions in order to obtain the greatest comfort for the patient
- the possibility of standing from any position sitting, lying and intermediate positions
- A system of removable pads, hip supports and armrests that facilitate the transfer of the patient to the device
- Intuitive and friendly remote contro