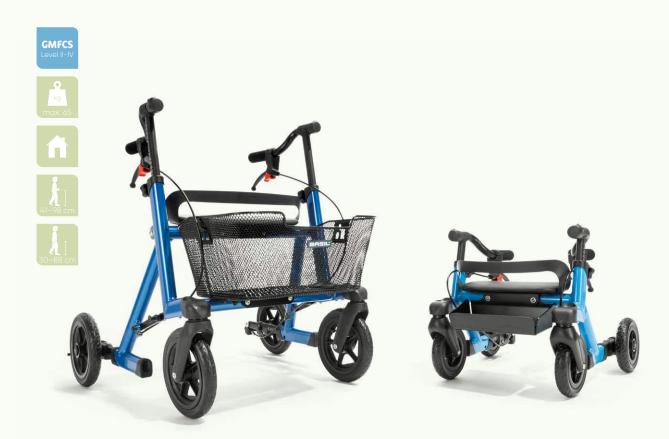

## I am your anterior walking aid, and will assist you in your very first attempts

to walk. I can hardly wait to start off with you! I will support your balance and simultaneously train your torso muscles. You can adapt my wheelbase to suit. You can adjust my wheelbase shorter to make me more manoeuverable or by making it longer I can give you more security and support. If you find it hard to walk in a straight line, I am happy to assist you with my direction locks.