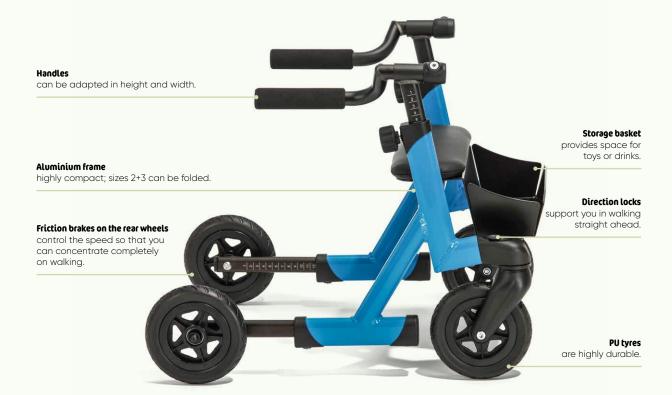

## I am your anterior walking aid, and will assist you in your very first attempts

to walk. I can hardly wait to start off with you! I will support your balance and simultaneously train your torso muscles. You can adapt my wheelbase to suit. You can adjust my wheelbase shorter to make me more manoeuverable or by making it longer I can give you more security and support. If you find it hard to walk in a straight line, I am happy to assist you with my direction locks.