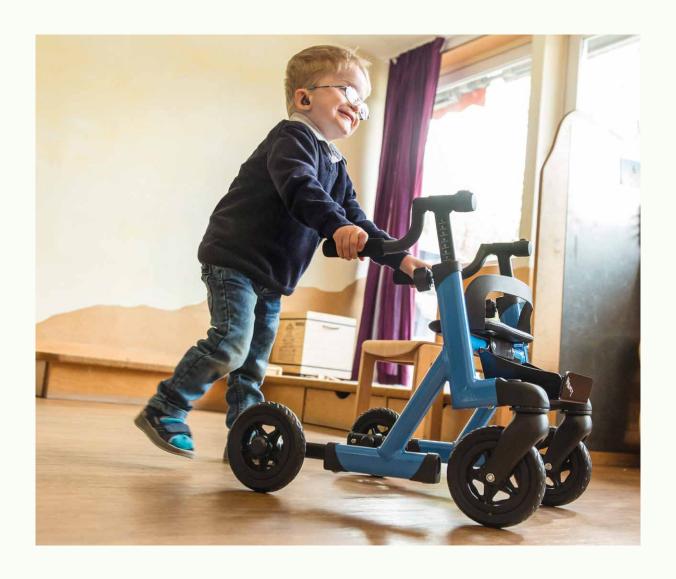

## I am your anterior walking aid, and will assist you in your very first attempts

to walk. I can hardly wait to start off with you! I will support your balance and simultaneously train your torso muscles. You can adapt my wheelbase to suit. You can adjust my wheelbase shorter to make me more manoeuverable or by making it longer I can give you more security and support. If you find it hard to walk in a straight line, I am happy to assist you with my direction locks.