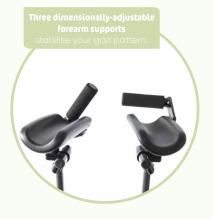

## I am your anterior walking aid, and will assist you in your very first attempts

to walk. I can hardly wait to start off with you! I will support your balance and simultaneously train your torso muscles. You can adapt my wheelbase to suit. You can adjust my wheelbase shorter to make me more manoeuverable or by making it longer I can give you more security and support. If you find it hard to walk in a straight line, I am happy to assist you with my direction locks.