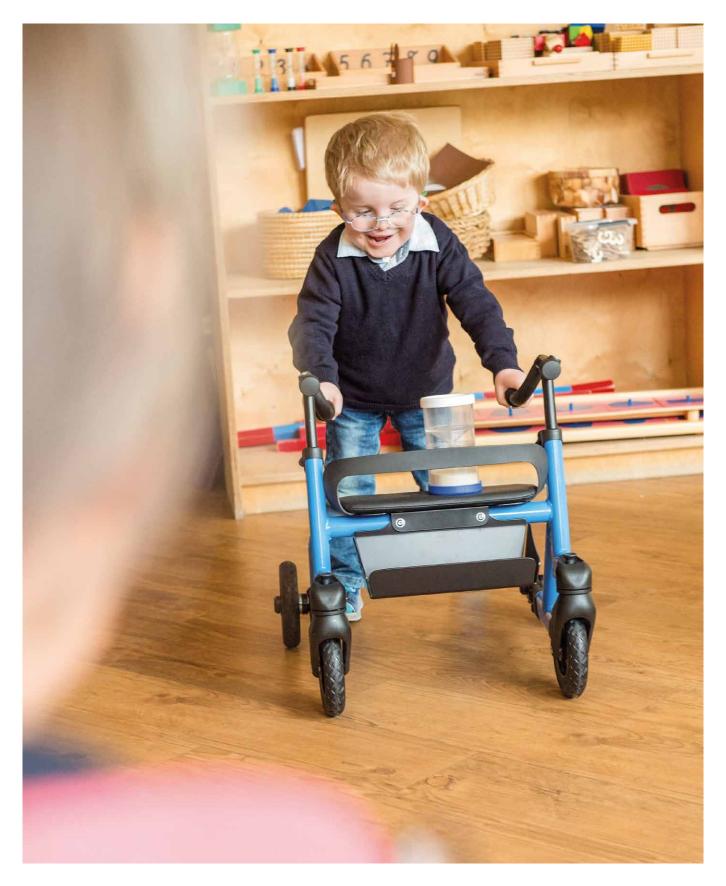

## I am your anterior walking aid, and will assist you in your very first attempts

to walk. I can hardly wait to start off with you! I will support your balance and simultaneously train your torso muscles. You can adapt my wheelbase to suit. You can adjust my wheelbase shorter to make me more manoeuverable or by making it longer I can give you more security and support. If you find it hard to walk in a straight line, I am happy to assist you with my direction locks.