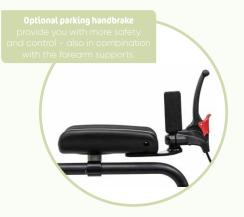

## I am your anterior walking aid, and will assist you in your very first attempts

to walk. I can hardly wait to start off with you! I will support your balance and simultaneously train your torso muscles. You can adapt my wheelbase to suit. You can adjust my wheelbase shorter to make me more manoeuverable or by making it longer I can give you more security and support. If you find it hard to walk in a straight line, I am happy to assist you with my direction locks.