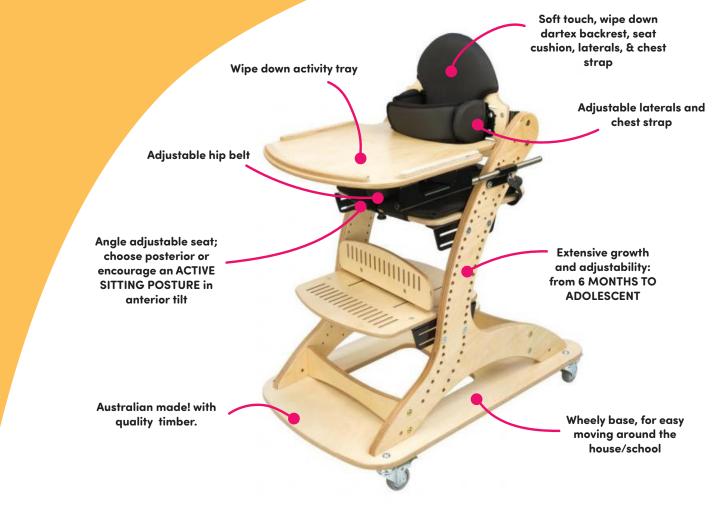

## NOT YOUR AVERAGE SPECIAL NEEDS SEAT

We are in a world where everyone wants to fit in, yet so much special needs equipment can look clunky and screems " disability equipment ". However with the Zeat seat constructed with durable hardwood, then covered in black maxi film and coated in a clear satin finish. It will fit into your everyday furniture and wont stand out as something different. It turly looks great in any home or school enviroment.

### ADJUSTABILITY

The Zeat seat is extremly adjustable. This means that it can be used for a variety of activites, and suits a wide range of clients.

•Backrest angle adjustable

Seat angle adjustable

•Adjustable seat height (seat can be set low to the floor)

•Dont need all the support? easly take away the laterals..and whatever you dont need.

adjustable seat height

adjustable seat angle adjustable back angle

#### GROWTH

Children grow we all know that. Having to continually upgrade equipment because of growth sperts can be frustrating. However with the Zeat seat you are sorted from 6 months untill your child is an adolescent! There is huge growth adjustment range in the Zeat seat, which is easly adjusted with using only an allen key. So no calling out a tech to grow the seat, you can do it all yourself as easy as that.

#### **WIPE DOWN**

The Zeat seat upolstery is made out of soft touch dartex which is easly wiped down. So perfect for dinner time. The activity tray is also easly wiped down.

Trunk support

Hip belt

Activity tray

# ZEAT SEAT PACKAGE INCLUDES:

- •Seat frame, and footplate
- •Seat and padded seat cushion
- Padded backrest
- •Padded lateral supports
- •Adjustable chest strap
- •Activity tray
- •Wheely base
- •Adjustable hip belt