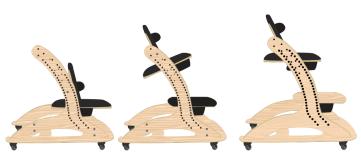

### ADJUSTABILITY

The Zeat seat is extremly adjustable. This means that it can be used for a variety of activites, and suits a wide range of clients.

•Backrest angle adjustable

Seat angle adjustable

•Adjustable seat height (seat can be set low to the floor)

•Dont need all the support? easly take away the laterals..and whatever you dont need.

adjustable seat height

adjustable seat angle adjustable back angle

#### GROWTH

Children grow we all know that. Having to continually upgrade equipment because of growth sperts can be frustrating. However with the Zeat seat you are sorted from 6 months untill your child is an adolescent! There is huge growth adjustment range in the Zeat seat, which is easly adjusted with using only an allen key. So no calling out a tech to grow the seat, you can do it all yourself as easy as that.