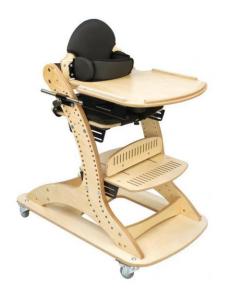

# **ZEAT SEAT**

The Zeat Seat is a modular seating solution for indoor activites for children with special needs, that need that extra support. Activities that can seem a challange become a breeze with the Zeat Seat in the home. Weather that be tea time, play time, or learning/therapy time, this seat has you covered.

# ZEAT SEAT PACKAGE INCLUDES:

- •Seat frame, and footplate
- •Seat and padded seat cushion
- Padded backrest
- •Padded lateral supports
- •Adjustable chest strap
- •Activity tray
- •Wheely base
- •Adjustable hip belt