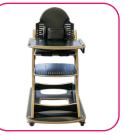

Dont need all the support? easly take away the laterals..and whatever you dont need.



adjustable seat height

adjustable seat angle adjustable back angle

#### GROWTH

Children grow we all know that. Having to continually upgrade equipment because of growth sperts can be frustrating. However with the Zeat seat you are sorted from 6 months untill your child is an adolescent! There is huge growth adjustment range in the Zeat seat, which is easly adjusted with using only an allen key. So no calling out a tech to grow the seat, you can do it all yourself as easy as that.

#### **WIPE DOWN**

The Zeat seat upolstery is made out of soft touch dartex which is easly wiped down. So perfect for dinner time. The activity tray is also easly wiped down.



Trunk support



Hip belt



Activity tray



Front view



**Back view** 

# What makes the Zeat Seat?



# ZEAT SEAT PACKAGE INCLUDES:

- •Seat frame, and footplate
- •Seat and padded seat cushion
- Padded backrest
- •Padded lateral supports
- •Adjustable chest strap
- •Activity tray
- •Wheely base
- •Adjustable hip belt

## SPECIFICATIONS

| Seat<br>width |        | Seat height<br>from floor |         |         |         | · · · · · · · · · · · · · · · · · · · |         |      |
|---------------|--------|---------------------------|---------|---------|---------|---------------------------------------|---------|------|
| 40cm          | 9-45cm | 40-68cm                   | 0,5,20° | 28-50cm | 65-115° | 8-56cm                                | 15-30cm | 75kg |