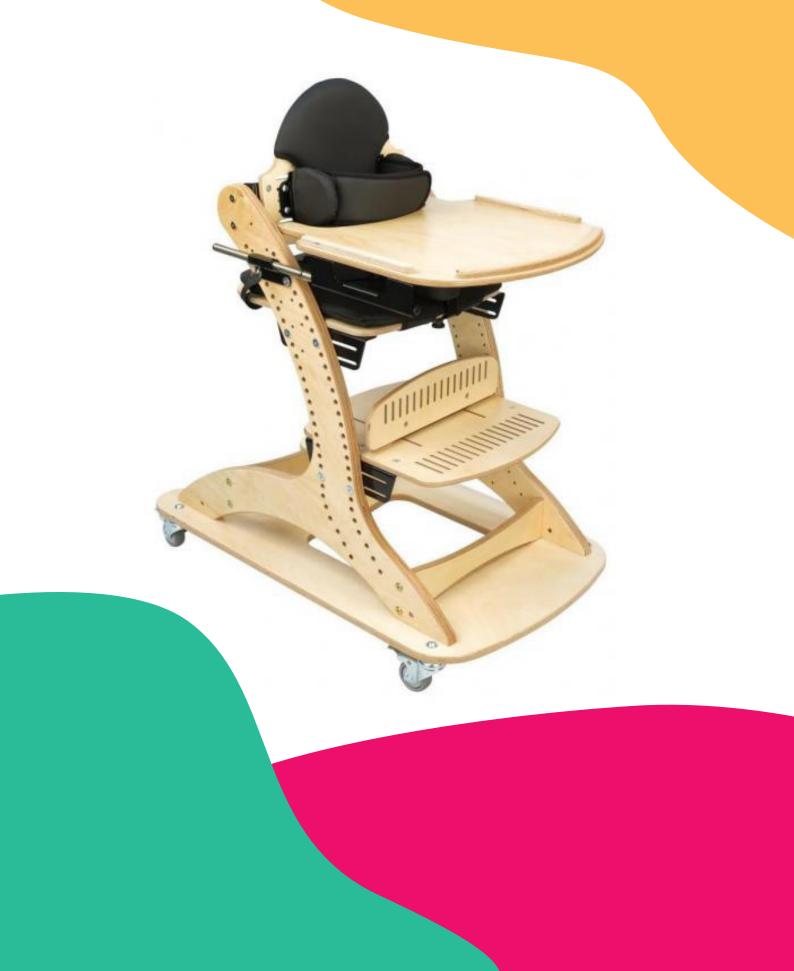

# **ZEAT SEAT**

The Zeat Seat is a modular seating solution for indoor activites for children with special needs, that need that extra support. Activities that can seem a challange become a breeze with the Zeat Seat in the home. Weather that be tea time, play time, or learning/therapy time, this seat has you covered.

## NOT YOUR AVERAGE SPECIAL NEEDS SEAT

We are in a world where everyone wants to fit in, yet so much special needs equipment can look clunky and screems " disability equipment ". However with the Zeat seat constructed with durable hardwood, then covered in black maxi film and coated in a clear satin finish. It will fit into your everyday furniture and wont stand out as something different. It turly looks great in any home or school enviroment.

### ADJUSTABILITY

The Zeat seat is extremly adjustable. This means that it can be used for a variety of activites, and suits a wide range of clients.

•Backrest angle adjustable

Seat angle adjustable

•Adjustable seat height (seat can be set low to the floor)

•Dont need all the support? easly take away the laterals..and whatever you dont need.

adjustable seat height

adjustable seat angle adjustable back angle

#### **WIPE DOWN**

The Zeat seat upolstery is made out of soft touch dartex which is easly wiped down. So perfect for dinner time. The activity tray is also easly wiped down.

Trunk support

Hip belt

Activity tray

# ZEAT SEAT PACKAGE INCLUDES:

- •Seat frame, and footplate
- •Seat and padded seat cushion
- Padded backrest
- •Padded lateral supports
- •Adjustable chest strap
- •Activity tray
- •Wheely base
- •Adjustable hip belt