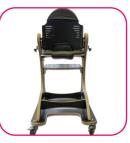

### ADJUSTABILITY

The Zeat seat is extremly adjustable. This means that it can be used for a variety of activites, and suits a wide range of clients.

•Backrest angle adjustable

Seat angle adjustable

•Adjustable seat height (seat can be set low to the floor)

•Dont need all the support? easly take away the laterals..and whatever you dont need.

adjustable seat height

adjustable seat angle adjustable back angle