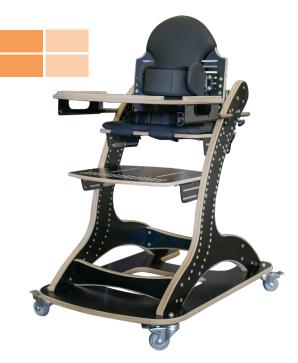

### **Product Details**

Options Available Zeat Seat package black ZSB001

Zeat Seat package timber ZST001

| Seat Width             | 40cm             |
|------------------------|------------------|
| Seat Depth             | 9-36cm           |
| Seat height from floor | 40-68cm          |
| Seat angle             | 0, 5, 20 degrees |
| Backrest height        | 40-50cm          |
| Backrest angle         | 65-115 degrees   |
| Footplate height range | 8-56cm           |
| Foorplate angle        | 0, 5, 20 degrees |
| Tray size              | 50x50cm          |
| Tray height from floor | 77-88cm          |
| Overall height         | up to 112cm      |
| Overall width          | 55cm             |
| Overall depth          | 88cm             |
| Weight limit           | 75kg             |
| width between laterals | 9-24cm           |
| Lateral size           | 11x12.5x1cm      |