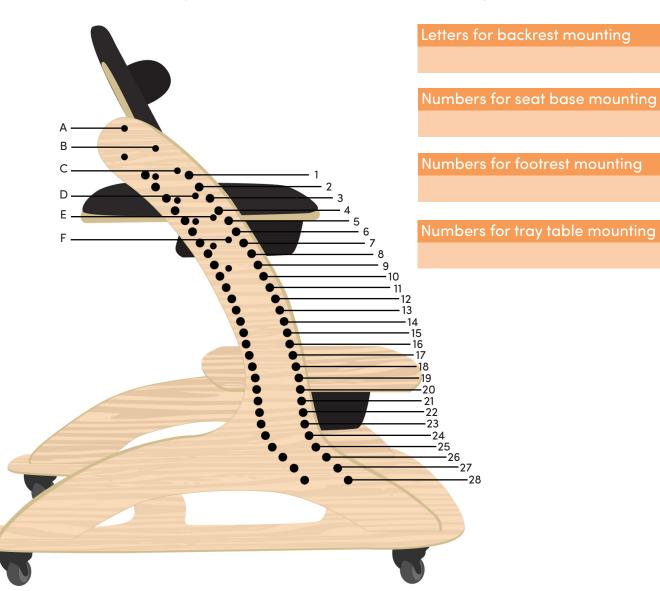

#### Select where you want the seat set up

Select how you want the seat set up by ticking in the circles and filling out the details below. Note: the backrest mounting holes are letters, and seat and footrest mounting holes are number