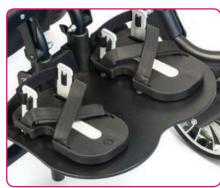

#### FEET POSITIONING SANDALS

Straps can be fixed in a variety of ways to achieve the most appropriate support for each child. Independently adjustable to exactly accommodate the optimum foot position.