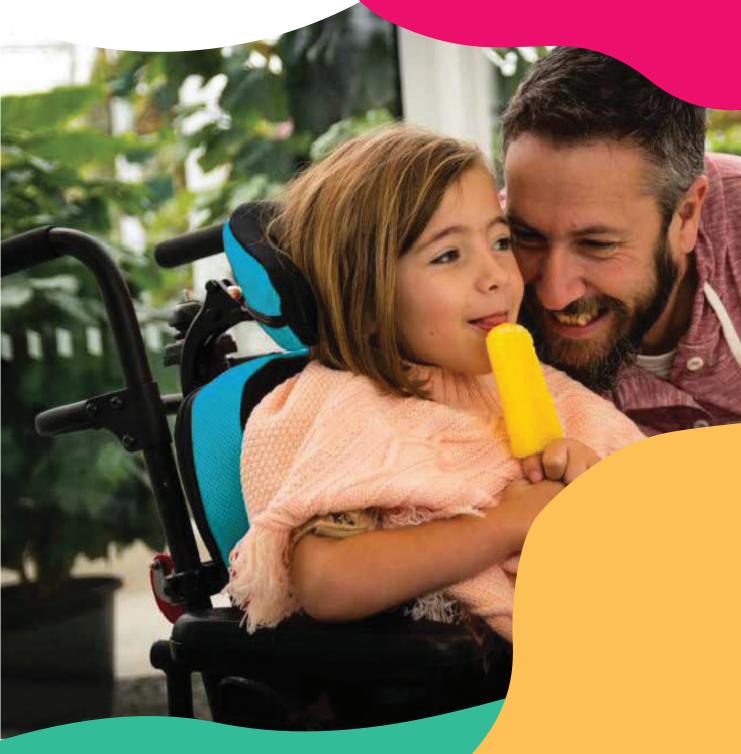

# A breakthrough in rehabiliative stroller seating

A special edition of SPEX seating has been carefully developed so therapists can now provide more comfort and superior positioning for young children with complex seating needs with the freedom of a stroller rather than a wheelchair.