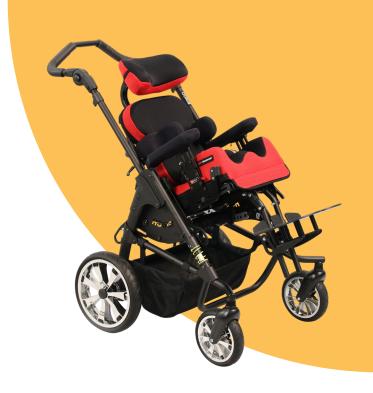

# Adjustable seating adjustable stroller

Cobra height-adjustable indoor base. The seat easily transfers into the Cobra for feeding and activity times. Tilt setting can still be adjusted.

**SEAT IN REAR FACING DIRECTION** 

**SUN CANOPY** 

A smart-looking stroller that enables parents to take their child outside and explore!