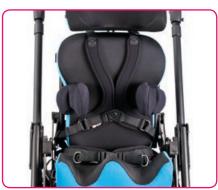

#### **SPEX CONTOURING SYSTEM**

Pockets behind the back-foam inner create a modular and adjustable solution for changing the contour to suit different user shapes and posture needs.

#### **AXIAL PELVIC SUPPORTS**

Multi-adjustable pelvic supports can orientate in width and angle for optimum pelvic control. These pads are mounted to the quick-release hardware meaning transfers are easy.

#### **AXIAL LATERAL TRUNK SUPPORTS**

Comfortable lateral supports that are width, depth and multiple angle adjustable. Patented mechanically rotational system allows the lateral pad to rotate to correctly align to the user's trunk. Swing-away hardware make it easy for carers to transfer the child in and out.

#### **SPEX SUPERHIGH CUSHION**

Specially designed for a young child who has moderate to high positioning requirements. SPEX Superhigh offers optimal adductionand abduction cotours to effectively position the pelvis and legs. Spex positioning technology allows further adjustment for pelvic obliquity, hip flexion and other clinical requirements.