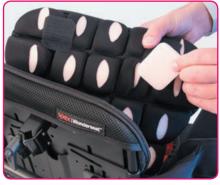

#### **SPEX POSITIONING CUSHION BASE**

Strategic positioning pads can be added or removed from underneath the cushion to allow for different contours and shapes. This way we can meet the client's posture requirements present today; and readjust them in the future.