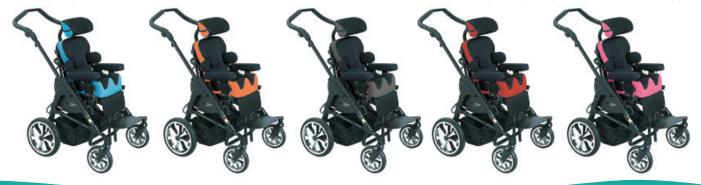

### Superior comfort and style

With a wide range of coloured seating options to choose from, the SPEX Wondeseat offers a colour to suit any style. Stand out from the crowd in with our Chilli red or look pretty in pink with the Calypso.