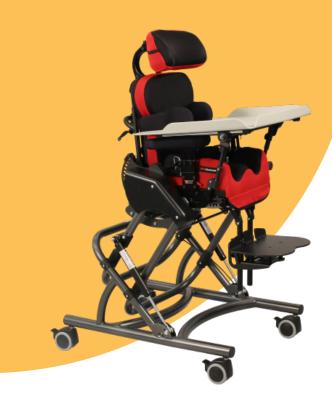

# Adjustable seating adjustable stroller

Cobra height-adjustable indoor base. The seat easily transfers into the Cobra for feeding and activity times. Tilt setting can still be adjusted.

**SEAT IN REAR FACING DIRECTION** 