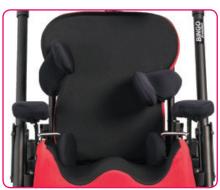

#### **AXIAL LATERAL TRUNK SUPPORTS**

Comfortable lateral supports that are width, depth and multiple angle adjustable. Patented mechanically rotational system allows the lateral pad to rotate to correctly align to the user's trunk. Swing-away hardware make it easy for carers to transfer the child in and out.