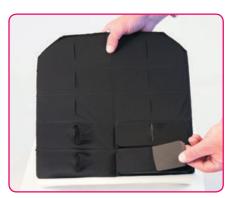

#### **SPEX POSITIONING CUSHION BASE**

Strategic positioning pads can be added or removed from underneath the cushion to allow for different contours and shapes. This way we can meet the client's posture requirements present today; and readjust them in the future.