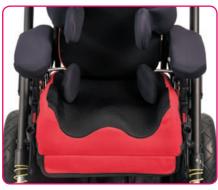

#### **AXIAL PELVIC SUPPORTS**

Multi-adjustable pelvic supports can orientate in width and angle for optimum pelvic control. These pads are mounted to the quick-release hardware meaning transfers are easy.

### Superior comfort and style

With a wide range of coloured seating options to choose from, the SPEX Wondeseat offers a colour to suit any style. Stand out from the crowd in with our Chilli red or look pretty in pink with the Calypso.