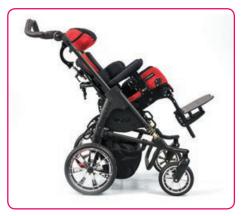

# A breakthrough in rehabiliative stroller seating

A special edition of SPEX seating has been carefully developed so therapists can now provide more comfort and superior positioning for young children with complex seating needs with the freedom of a stroller rather than a wheelchair.