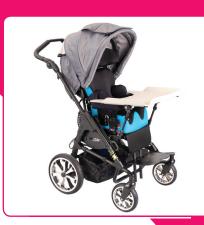

# A breakthrough in rehabiliative stroller seating

A special edition of SPEX seating has been carefully developed so therapists can now provide more comfort and superior positioning for young children with complex seating needs with the freedom of a stroller rather than a wheelchair.

# Adjustable seating adjustable stroller

Cobra height-adjustable indoor base. The seat easily transfers into the Cobra for feeding and activity times. Tilt setting can still be adjusted.

**SEAT IN REAR FACING DIRECTION** 

**SUN CANOPY** 

A smart-looking stroller that enables parents to take their child outside and explore!