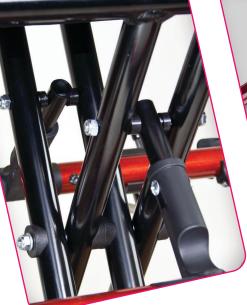

#### **Offset Axle Plate**

The Catalyst 4 series vertically adjustable axle plate is mounted forward of the back frame. This small change can significantly improve efficiency.