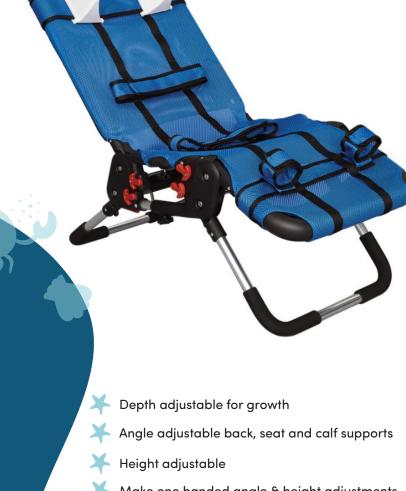

Make one handed angle & height adjustments on either side of the chair.

Positioning straps and head supports can be placed anywhere along the length of the chair

Folds flat for easy storage and transport