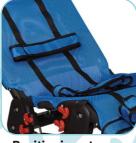

Make one handed angle & height adjustments on either side of the chair.

Positioning straps and head supports can be placed anywhere along the length of the chair

Folds flat for easy storage and transport

Shower base

Positioning straps

Lateral supports

Bathtime made fun!