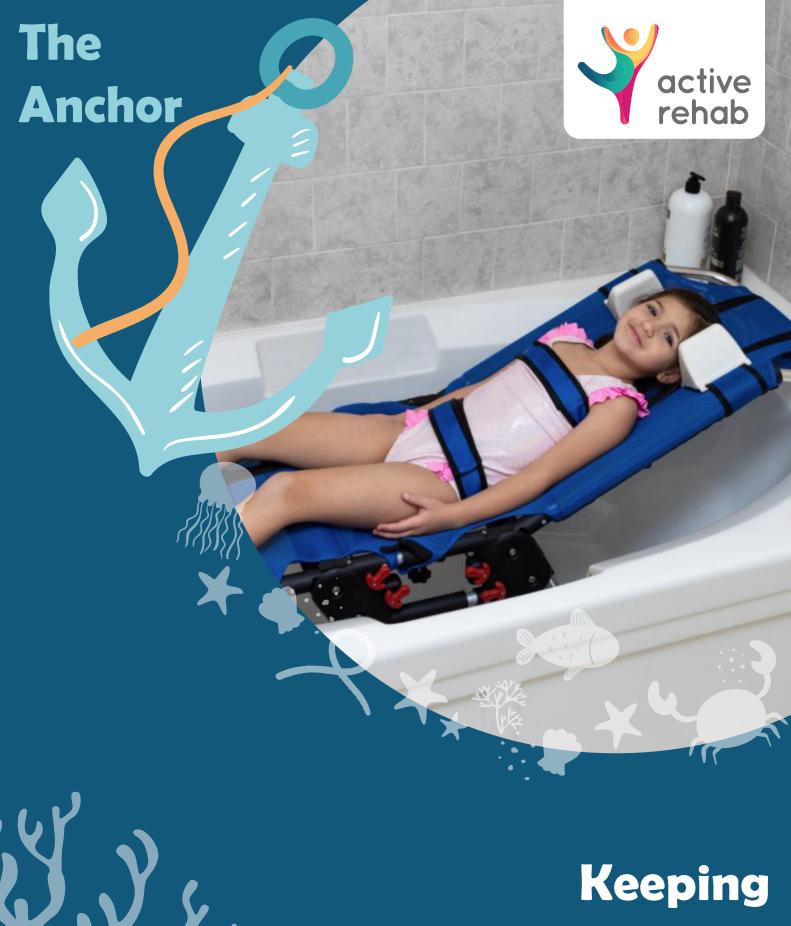

Keeping
you secure
during
bathtime

## Safty first

The anchor provides a carefree bathing experience for children and caregivers alike. safety and comfort is a priority so children look forward to bath time. The anchor was designed knowing all children have unique needs and constantly changing. That's why you can make angle and height adjustments with one hand on either side of the chair, all whilst the child is seated. It is also depth adjustable allowing for growth and long-term use. These agile and individualized functionalities ensure longevity, comfort, and hassle free bath time so every bubble counts.