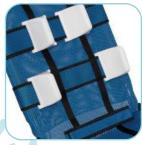

Make one handed angle & height adjustments on either side of the chair.

Positioning straps and head supports can be placed anywhere along the length of the chair

Folds flat for easy storage and transport