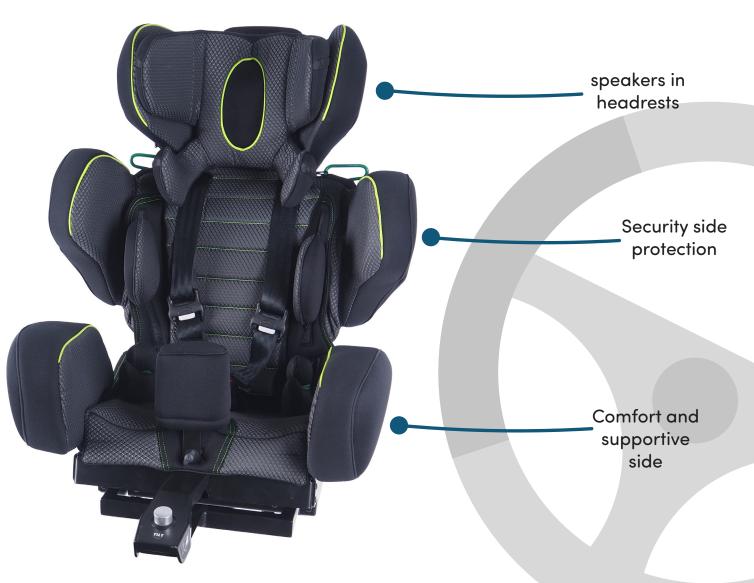

## **BUILT IN SPEAKERS**

"SOUND" system – built-in loudspeakers in the headrest of the seat, enabling the connection of a device with music dedicated to the child.

### **SUPPORT**

Fully adjustable added head, trunk, hip, and thigh support ensure the safely and comfort at all times