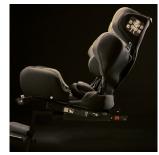

#### **SWIVEL**

Swivel base system makes getting the child in and out of the care seat a breeze.

# TILT

Unique and one of a kind integrated with the base, adjustable seat bucket system (Tilt)

## TILT

Unique and one of a kind integrated with the base, adjustable seat bucket system (Tilt)