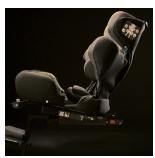

# TILT

Unique and one of a kind integrated with the base, adjustable seat bucket system (Tilt)

## TILT

Unique and one of a kind integrated with the base, adjustable seat bucket system (Tilt)