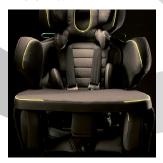

#### **TRAY**

Activity tray for extra upper body support, and allows the child to do activities while seated.

### **SUPPORT**

Fully adjustable added head, trunk, hip, and thigh support ensure the safely and comfort at all times