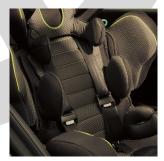

### **SUPPORT**

Fully adjustable added head, trunk, hip, and thigh support ensure the safely and comfort at all times

The Simon car seat is made with a focus on safety, comfort, and ease of use. It comes with various safety features such as adjustable headrest and side impact protection, which provides extra protection to the child. The car seats are also equipped with the ISOFIX mounting system, which ensures that the seat is properly installed in the car and reduces the risk of incorrect installation.