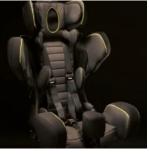

# **GROWTH**

Has a large growth range, suiting children from 100–150cm tall

| Seat<br>depth | Seat<br>width | Back<br>height |         | Lateral<br>support<br>height | Distance<br>between<br>laterals |          |         | Total<br>width |         | Min to max<br>user height |
|---------------|---------------|----------------|---------|------------------------------|---------------------------------|----------|---------|----------------|---------|---------------------------|
| 27-37cm       | 18-28cm       | 33-53cm        | 55-75cm | 22-33cm                      | 15-29cm                         | 0° - 10° | 90-115° | 54-62cm        | 63-77cm | 100-150cm                 |