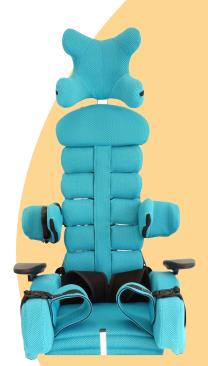

#### Customise

Baffin has a range of accessories to choose from so it can be configuted and customised to suit each and every user.

## **Key Features**

- Push handle with brake system
- Easy remote control
- Ajustment of the tilt angle to suit contactures
- Kneepads to secure standing position
- Can be used for standing, sitting or lying
- Tilt in space
- Patented second spine enables corrective positioning of the back support
- Multi positioning head support
- Adjustable lateral supports
- Grows with the user in seat width and depth
- Accomodates pelvic obliquity
- Separate foot platforms with height and angle and position adjustment
- Lea abduction belts
- Adjustable armrest height and angle
- Activity tray