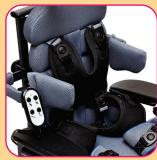

## **Key Features**

- Push handle with brake system
- Easy remote control
- Ajustment of the tilt angle to suit contactures
- Kneepads to secure standing position
- Can be used for standing, sitting or lying
- Tilt in space
- Patented second spine enables corrective positioning of the back support
- Multi positioning head support
- Adjustable lateral supports
- Grows with the user in seat width and depth
- Accomodates pelvic obliquity
- Separate foot platforms with height and angle and position adjustment
- Lea abduction belts
- Adjustable armrest height and angle
- Activity tray