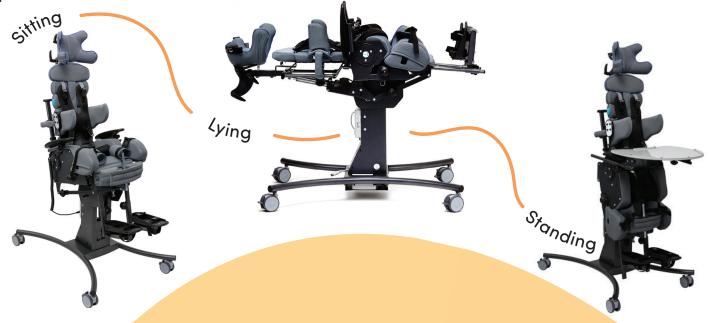

## Your multi positioning device

The Baffin automatic is here to revolutionise sitting and standing by combining the two functions into the one product.

Get the benifits of both a seating system and a standing frame in the once peice of equipment. This is not only cost effective, only needing the one product, but its a space saver.

### **Second Spine**

Get the benifits of both a seating system and a standing frame in the once peice of equipment. This is not only cost effective, only needing the one product, but its a space saver.

## **Key Features**

- Push handle with brake system
- Easy remote control
- Ajustment of the tilt angle to suit contactures
- Kneepads to secure standing position
- Can be used for standing, sitting or lying
- Tilt in space
- Patented second spine enables corrective positioning of the back support
- Multi positioning head support
- Adjustable lateral supports
- Grows with the user in seat width and depth
- Accomodates pelvic obliquity
- Separate foot platforms with height and angle and position adjustment
- Lea abduction belts
- Adjustable armrest height and angle
- Activity tray