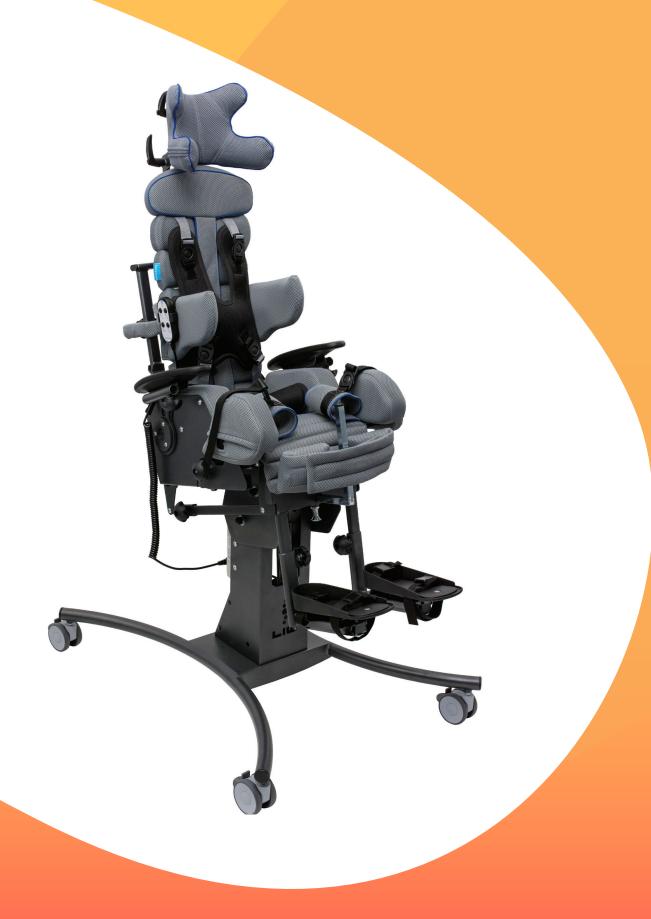

# **Baffin Automatic**

## Your multi positioning device

The Baffin automatic is here to revolutionise sitting and standing by combining the two functions into the one product.

Get the benifits of both a seating system and a standing frame in the once peice of equipment. This is not only cost effective, only needing the one product, but its a space saver.

## **Key Features**

- Push handle with brake system
- Easy remote control
- Ajustment of the tilt angle to suit contactures
- Kneepads to secure standing position
- Can be used for standing, sitting or lying
- Tilt in space
- Patented second spine enables corrective positioning of the back support
- Multi positioning head support
- Adjustable lateral supports
- Grows with the user in seat width and depth
- Accomodates pelvic obliquity
- Separate foot platforms with height and angle and position adjustment
- Lea abduction belts
- Adjustable armrest height and angle
- Activity tray