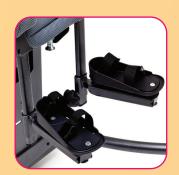

## **Key Features**

- Push handle with brake system
- Easy remote control
- Ajustment of the tilt angle to suit contactures
- Kneepads to secure standing position
- Can be used for standing, sitting or lying
- Tilt in space
- Patented second spine enables corrective positioning of the back support
- Multi positioning head support
- Adjustable lateral supports
- Grows with the user in seat width and depth
- Accomodates pelvic obliquity
- Separate foot platforms with height and angle and position adjustment
- Lea abduction belts
- Adjustable armrest height and angle
- Activity tray