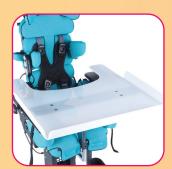

## **Key Features**

- Push handle with brake system
- Easy remote control
- Ajustment of the tilt angle to suit contactures
- Kneepads to secure standing position
- Can be used for standing, sitting or lying
- Tilt in space
- Patented second spine enables corrective positioning of the back support
- Multi positioning head support
- Adjustable lateral supports
- Grows with the user in seat width and depth
- Accomodates pelvic obliquity
- Separate foot platforms with height and angle and position adjustment
- Lea abduction belts
- Adjustable armrest height and angle
- Activity tray