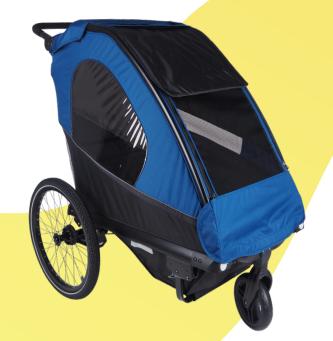

## **WHAT IS YOGI?**

YOGI is a special adaptive device for disabled children. It is an unique 3-in-1 solution, because you can easily change it into a specialized bicycle trailer or a stroller. Ideally suited to both everyday mobility, during morning jogging, or on a long bicycle trips, taking care all the time of the right position and safety of your child. The stroller is designed for children up to 130 cm tall.

## **KEY FEATURES:**

- Depth-adjustable seat
- Independently adjustable hip and chest supports the possibility of asymmetric settings
- Back support angle adjustment
- Adjustable angle of the seat (80, 130, 180, 230 or 280)
- Anatomical headrest
- 3-point belts
- Adjustable frame shock absorption
- Parking brake
- Stroller assembly kit for a bicycle
- Adjustable handle
- Reflective elements
- Pelvic stabilization belts
- Swivel front wheel
- Big pumped and removable rear wheels
- 3-in-1
- Full stabilization of the child
- Easy of use
- Possibility of folding the stroller for transport