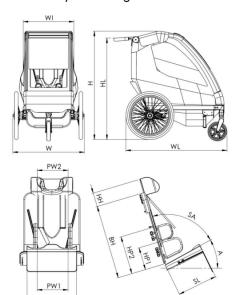

| No. | Dimension name            | Unit | Symbol |                                                                                                  |
|-----|---------------------------|------|--------|--------------------------------------------------------------------------------------------------|
| 1   | Seat depth                | cm   | SL     | 20÷27                                                                                            |
| 2   | Seat width                | cm   | SW     | 33,5                                                                                             |
| 3   | Seat angle                | •    | Α      | 8/13/18/23/28                                                                                    |
| 4   | Back-support angle        | ۰    | SA     | A=8 (100/105/113)<br>A=13 (95/100/108)<br>A=18 (90/95/103)<br>A=23 (85/90/98)<br>A=28 (80/85/93) |
| 5   | Back height               | cm   | ВН     | 55                                                                                               |
| 6   | Headrest extension height | cm   | НН     | 10                                                                                               |
| 7   | Side support height       | cm   | HP2    | 27÷40                                                                                            |
| 8   | Chest supports spacing    | cm   | PW2    | 13,5÷30                                                                                          |
| 9   | Pelvic supports height    | cm   | HP1    | 16÷27                                                                                            |
| 10  | Pelvic supports spacing   | cm   | PW1    | 13,5÷30                                                                                          |
| 11  | Handle height             | cm   | HL     | 86÷115                                                                                           |
| 12  | Total base width          | cm   | W      | 67,5                                                                                             |
| 13  | Base width inside         | cm   | W1     | 52                                                                                               |
| 14  | Height                    | cm   | Н      | 110                                                                                              |
| 15  | Maximum user's weight     | kg   |        | 30                                                                                               |
| 16  | Maximum load              | kg   |        | 43                                                                                               |
| 17  | Trailer's weight          | kg   |        | 20                                                                                               |