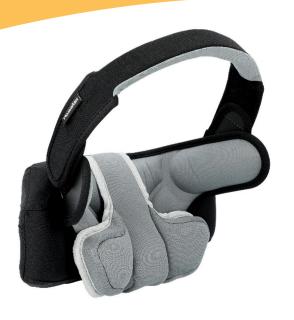

# HEADALOFT

Made of high-quality, durable fabric, Headaloft comfortably and gently holds the head upright in a versatile, non-restrictive manner. Suitable for most seating and mobility devices equipped with a heat support, Headaloft is the ultimate head support add-on solution. It is easy to install, can be transferred quickly between wheelchair and any other type of seat.

#### **Headaloft Benefits:**

- Improves body symmetry
- Increases ease of breathing
- Promotes easier feeding and swallowing
- Enhances communication and social engagement
- Enables eye gaze control and increased interaction with others
- Provides ergonomic neck support
- Allows for quality napping while in equipment
- Prevents neck and pressure sores

#### **Headaloft Accessory:**

The innovative occipital support cushion is an add-on that offers additional support and comport. It can be easily, quickly installed, and is machine washable.