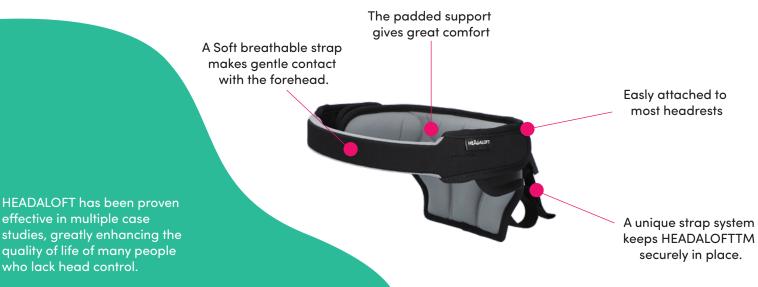

#### **Headaloft Accessory:**

The innovative occipital support cushion is an add-on that offers additional support and comport. It can be easily, quickly installed, and is machine washable.

### Attaches onto almost anything with a headrest!

## **Technical Specifications:**

Headaloft is made using the highest quality materials. It comes with 3 sized forehead straps to provide anterior support. Soft and comfortable, the product is machine washable and standards compliant.