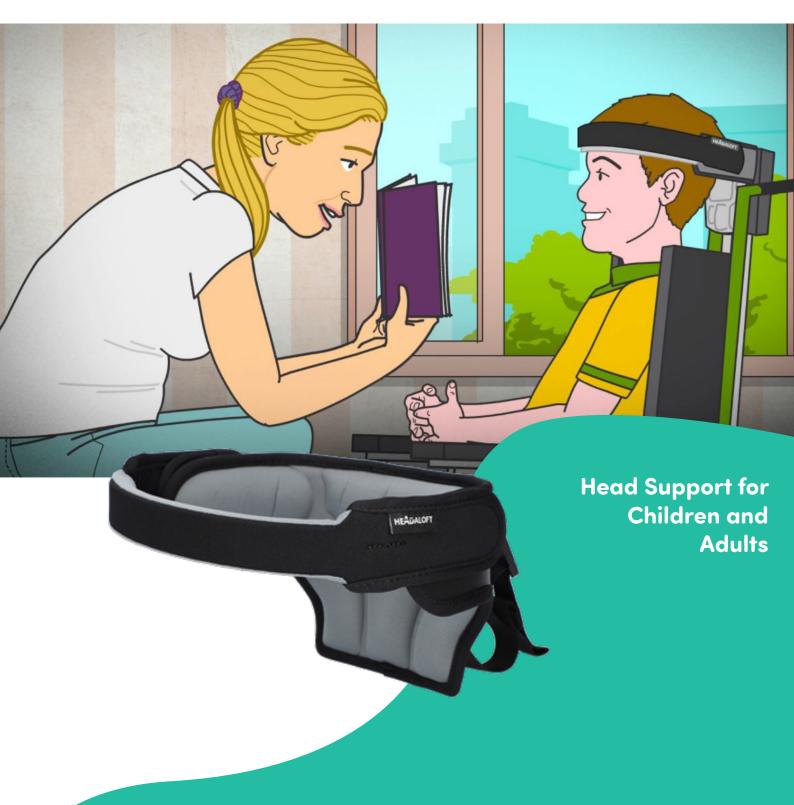

# HEADALOFT

Made of high-quality, durable fabric, Headaloft comfortably and gently holds the head upright in a versatile, non-restrictive manner. Suitable for most seating and mobility devices equipped with a heat support, Headaloft is the ultimate head support add-on solution. It is easy to install, can be transferred quickly between wheelchair and any other type of seat.

### Attaches onto almost anything with a headrest!