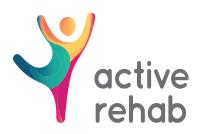

# HEADALOFT

Made of high-quality, durable fabric, Headaloft comfortably and gently holds the head upright in a versatile, non-restrictive manner. Suitable for most seating and mobility devices equipped with a heat support, Headaloft is the ultimate head support add-on solution. It is easy to install, can be transferred quickly between wheelchair and any other type of seat.

#### **Headaloft Benefits:**

- Improves body symmetry
- Increases ease of breathing
- Promotes easier feeding and swallowing
- Enhances communication and social engagement
- Enables eye gaze control and increased interaction with others
- Provides ergonomic neck support
- Allows for quality napping while in equipment
- Prevents neck and pressure sores