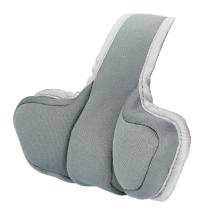

#### **Headaloft Accessory:**

The innovative occipital support cushion is an add-on that offers additional support and comport. It can be easily, quickly installed, and is machine washable.