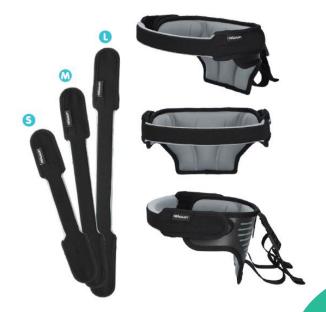

## **Technical Specifications:**

Headaloft is made using the highest quality materials. It comes with 3 sized forehead straps to provide anterior support. Soft and comfortable, the product is machine washable and standards compliant.