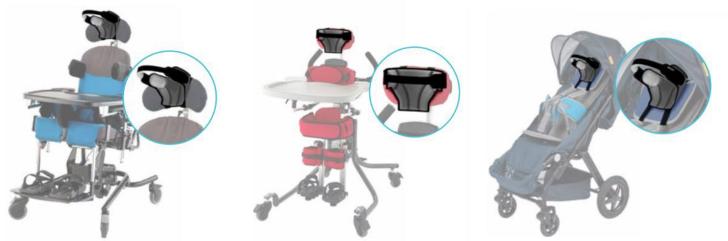

ity of life, increased social interaction, and more independence.

"Headaloft is going to change the way we treat head control issues with many of our patients."

> Director at paediatric rehabilitation hospital

effective in multiple case

who lack head control.

"The intake of food and drink as well as the swallowing became easier and less stressful."

**Therapist** 

"Not only can the children control their power wheelchairs more safely, it's easier for them to socially engage with their peers with better eye gaze control."

**Therapist** 





#### **Headaloft Accessory:**

The innovative occipital support cushion is an add-on that offers additional support and comport. It can be easily, quickly installed, and is machine washable.



### Attaches onto almost anything with a headrest!



## **Technical Specifications:**

Headaloft is made using the highest quality materials. It comes with 3 sized forehead straps to provide anterior support. Soft and comfortable, the product is machine washable and standards compliant.