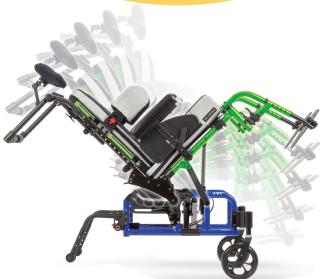

## Arc tilt system

Keeping parents in mind, the Little Wave Arc is your best solution for kids who need tilt-in-space. Our Arc Tilt System (patent-pending) results in effortless repositioning and a shorter, more maneuverable, wheelbase.