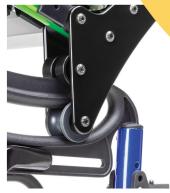

## Arc tilt system

Keeping parents in mind, the Little Wave Arc is your best solution for kids who need tilt-in-space. Our Arc Tilt System (patent-pending) results in effortless repositioning and a shorter, more maneuverable, wheelbase.