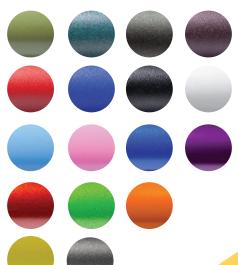

row!

Unlike shoes, you can't just go out and get another pair when your child outgrows their chair. So, we built in plenty of growth and offer unique programs for growing kids. We also designed the Arc with the latest high-strength, lightweight materials to make it durable.



## Arc tilt system

Keeping parents in mind, the Little Wave Arc is your best solution for kids who need tilt-in-space. Our Arc Tilt System (patent-pending) results in effortless repositioning and a shorter, more maneuverable, wheelbase.



#### Get out & Go!

Arc is the lightest pediatric folding tilt-in-space wheelchair available. It's intuitive, easy-to-fold design and compact wheelbase make its folded footprint very small. It's the perfect fit, leaving plenty of room for a family on the go.

## Colour your Arc



# **Build your Wave**

We custom build your Little Wave Arc to your exact needs and requirments. With our huge range od seating options we have what you need. Weather its basic seating with low support, or a complex seating system with custom build parts and high support, we have you covered.

## **Specifications**

| Transport<br>weight | Seat<br>width | Seat<br>depth |             | Tubing size | Max user<br>weight | Tilt     |
|---------------------|---------------|---------------|-------------|-------------|--------------------|----------|
| 9.3kg               | 25-<br>46cm   | 30-<br>51cm   | 37-<br>48cm | 2.54cm      | 75kg               | 0° - 45° |