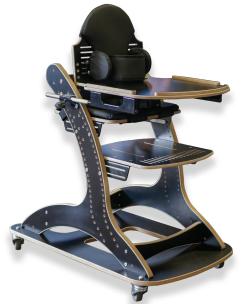

# **ZEAT SEAT PACKAGE INCLUDES:**

- •Seat frame, and footplate
- •Seat and padded seat cushion
- •Padded backrest
- •Padded lateral supports
- •Adjustable chest strap
- Activity tray
- •Wheely base
- •Adjustable hip belt

### **SPECIFICATIONS**

| width | depth  | Seat height from floor | angle   | height  | angle   | height | width   | weight |
|-------|--------|------------------------|---------|---------|---------|--------|---------|--------|
| 40cm  | 9-45cm | 40-68cm                | 0,5,20° | 28-50cm | 65-115° | 8-56cm | 15-30cm | 75kg   |