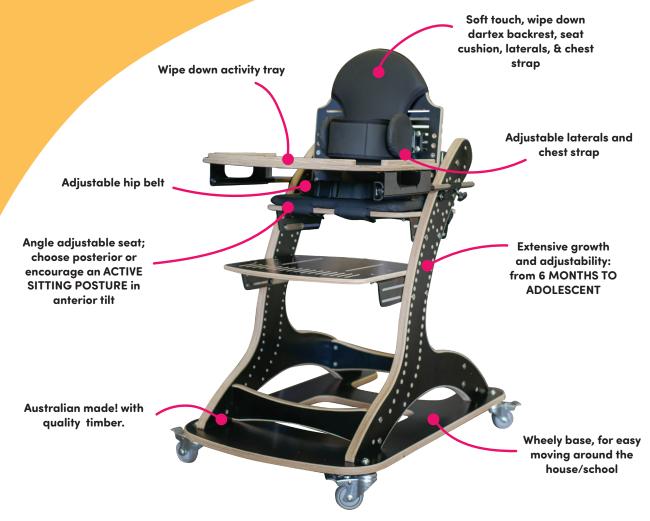

## **ADJUSTABILITY**

The Zeat Seat is extremely adjustable. This means that it can be used for a variety of activities, and suits a wide range of clients.

- •Backrest angle adjustable
- •Seat angle adjustable
- •Adjustable seat height (seat can be set low to the floor)
- •Don't need all the support? easily take away the laterals, and whatever you don't need.

#### **GROWTH**

Children grow we all know that. Having to continually upgrade equipment because of growth spurts can be frustrating. However with the Zeat Seat you are sorted from 6 months until your child is an adolescent! There is huge growth adjustment range in the Zeat Seat, which is easily adjusted with using only an alen key. So no calling out a tech to grow the seat, you can do it all yourself as easy as that.

#### **WIPE DOWN**

The Zeat Seat upholstery is made out of soft touch dartex which is easily wiped down. So perfect for dinner time. The activity tray is also easily wiped down.

Trunk support

Hip belt

Activity tray

# **ZEAT SEAT PACKAGE INCLUDES:**

- •Seat frame, and footplate
- •Seat and padded seat cushion
- •Padded backrest
- •Padded lateral supports
- •Adjustable chest strap
- Activity tray
- •Wheely base
- •Adjustable hip belt