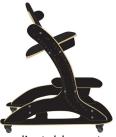

# Zeat Seat

BY ACTIVE REHAB

# **NEW LOOK ZEAT SEAT**

The Zeat Seat is a modular seating solution for indoor activities for children with special needs, that need that extra support.

Activities that can seem a challenge become a breeze with the Zeat Seat in the home. Weather that be tea time, play time, or learning/therapy time, this seat has you covered.

#### **NOT YOUR AVERAGE SPECIAL NEEDS SEAT**

We are in a world where everyone wants to fit in, yet so much special needs equipment can look clunky and screams "disability equipment". However with the Zeat seat constructed with durable hardwood, then covered in black maxifilm and coated in a clear satin finish. It will fit into your everyday furniture and won't stand out as something different. It truly looks great in any home or school environment.

## **ADJUSTABILITY**

The Zeat Seat is extremely adjustable. This means that it can be used for a variety of activities, and suits a wide range of clients.

- •Backrest angle adjustable
- •Seat angle adjustable
- •Adjustable seat height (seat can be set low to the floor)
- •Don't need all the support? easily take away the laterals, and whatever you don't need.