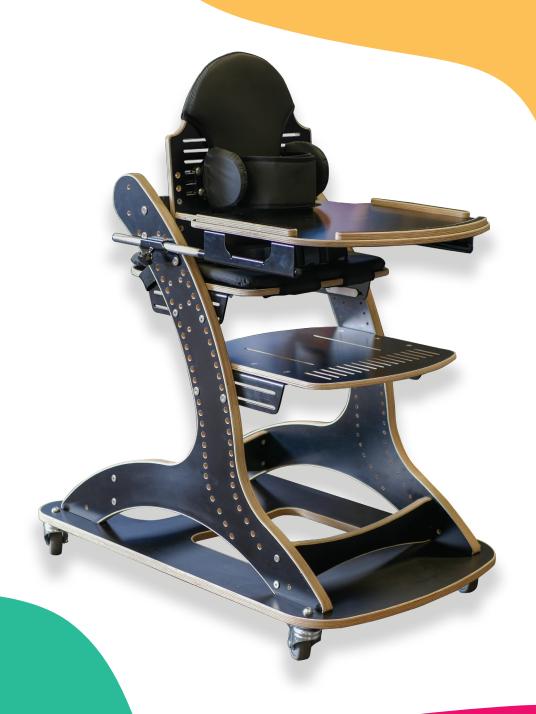

# **NEW LOOK ZEAT SEAT**

The Zeat Seat is a modular seating solution for indoor activities for children with special needs, that need that extra support.

Activities that can seem a challenge become a breeze with the Zeat Seat in the home. Weather that be tea time, play time, or learning/therapy time, this seat has you covered.

#### **NOT YOUR AVERAGE SPECIAL NEEDS SEAT**

We are in a world where everyone wants to fit in, yet so much special needs equipment can look clunky and screams "disability equipment". However with the Zeat seat constructed with durable hardwood, then covered in black maxifilm and coated in a clear satin finish. It will fit into your everyday furniture and won't stand out as something different. It truly looks great in any home or school environment.

## **ADJUSTABILITY**

The Zeat Seat is extremely adjustable. This means that it can be used for a variety of activities, and suits a wide range of clients.

- •Backrest angle adjustable
- •Seat angle adjustable
- •Adjustable seat height (seat can be set low to the floor)
- •Don't need all the support? easily take away the laterals, and whatever you don't need.

#### **WIPE DOWN**

The Zeat Seat upholstery is made out of soft touch dartex which is easily wiped down. So perfect for dinner time. The activity tray is also easily wiped down.

Trunk support

Hip belt

Activity tray