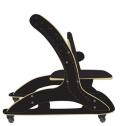

**

We are in a world where everyone wants to fit in, yet so much special needs equipment can look clunky and screams "disability equipment". However with the Zeat seat constructed with durable hardwood, then covered in black maxifilm and coated in a clear satin finish. It will fit into your everyday furniture and won't stand out as something different. It truly looks great in any home or school environment.

## **ADJUSTABILITY**

The Zeat Seat is extremely adjustable. This means that it can be used for a variety of activities, and suits a wide range of clients.

- •Backrest angle adjustable
- •Seat angle adjustable
- •Adjustable seat height (seat can be set low to the floor)
- •Don't need all the support? easily take away the laterals, and whatever you don't need.







adjustable seat



adjustable seat height

#### **GROWTH**

Children grow we all know that. Having to continually upgrade equipment because of growth spurts can be frustrating. However with the Zeat Seat you are sorted from 6 months until your child is an adolescent! There is huge growth adjustment range in the Zeat Seat, which is easily adjusted with using only an alen key. So no calling out a tech to grow the seat, you can do it all yourself as easy as that.

#### **WIPE DOWN**

The Zeat Seat upholstery is made out of soft touch dartex which is easily wiped down. So perfect for dinner time. The activity tray is also easily wiped down.



Trunk support



Hip belt



Activity tray



Front view



Back view

# What makes the Zeat Seat?



# **ZEAT SEAT PACKAGE INCLUDES:**

- •Seat frame, and footplate
- •